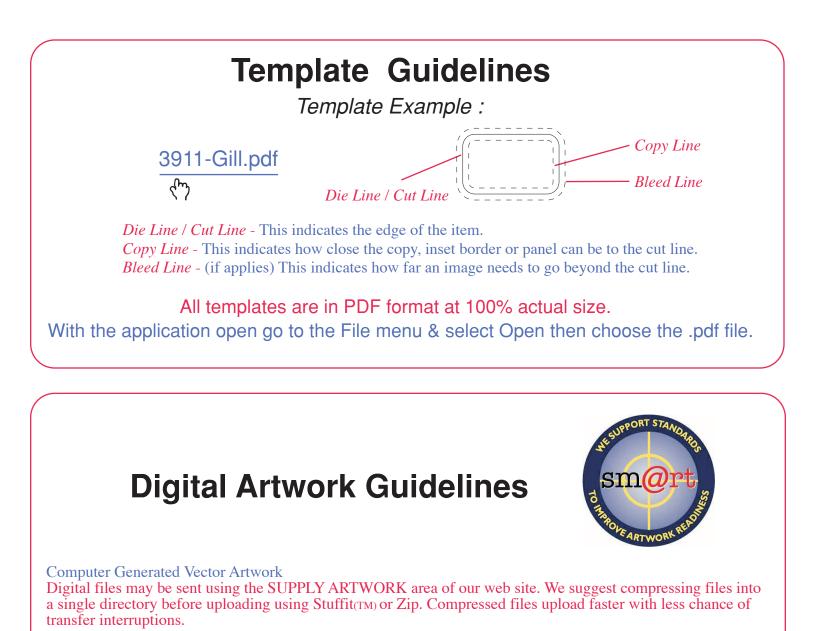

Preferred Applications FreeHand - Mac Version 8.0 or higher Quark XPress - Mac Version 3.3 or higher Adobe Illustrator - Mac Version 8.0 or higher

Accepted Applications Pagemaker - Mac Version 6.5 or higher Corel Draw - Mac Version 6.0 - Export file as .eps - Send all support files - Keep colors as spot.

Font Information Convert text to paths, curves or outlines (vector art). If this is not possible, send in both screen & printer Type 1 fonts used only for the job to be printed. Be sure to list all font names used.

Support Files Information EPS - Export as Editable EPS from Freehand. TIFF - Photoshop file saved as a 300 dpi grayscale at actual size. PDF - File must contain; vector art, high resolution (300 dpi) grayscale images for halftones, postscript fonts. DO NOT send in your orig